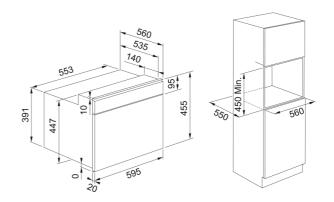

## Mythos Combi Compact Oven FMY 45 MW XS | 131.0606.105

| Technical Data         |                 |
|------------------------|-----------------|
| Product Information    |                 |
| Color                  | Inox            |
| Туре                   | Combi microwave |
| Opening mode           | HANDLE          |
| Dimensions             |                 |
| Width: front to back   | 595.0           |
| Height Overall         | 455.0           |
| Depth Overall          | 560.0           |
| Energy specifications  |                 |
| Voltage                | 220-240 V       |
| Frequency (Hz)         | 50              |
| Installation           |                 |
| Installation type hob  | Built-in        |
| Product Identification |                 |
| Product brand          | FRANKF          |
| Product family         | Mythos          |
| Model range            | MYTHOS          |
| Properties             |                 |
| UI type                | Electromechanic |
| Cavity capacity        | 40.0            |
| Finish door            | GLASS / SS      |
| Display color          | White           |
| Number of knobs        | 2.0             |
|                        |                 |