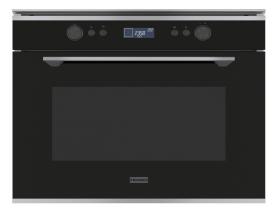

## Mythos Combi Compact Oven FMY 45 MW XS | 131.0606.105

| Technical Data         |                 |
|------------------------|-----------------|
| Product Information    |                 |
| Color                  | Inox            |
| Туре                   | Combi microwave |
| Opening mode           | HANDLE          |
| Dimensions             |                 |
| Width: front to back   | 595.0           |
| Height Overall         | 455.0           |
| Depth Overall          | 560.0           |
| Energy specifications  |                 |
| Voltage                | 220-240 V       |
| Frequency (Hz)         | 50              |
| Installation           |                 |
| Installation type hob  | Built-in        |
| Product Identification |                 |
| Product brand          | FRANKF          |
| Product family         | Mythos          |
| Model range            | MYTHOS          |
| Properties             |                 |
| UI type                | Electromechanic |
| Cavity capacity        | 40.0            |
| Finish door            | GLASS / SS      |
| Display color          | White           |
| Number of knobs        | 2.0             |
|                        |                 |